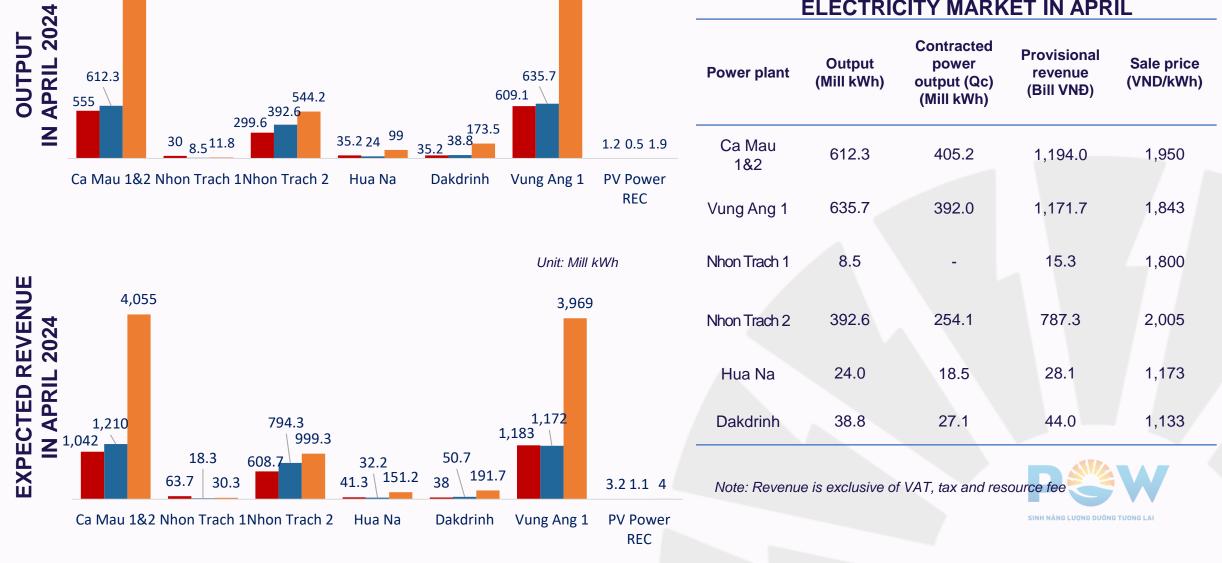

#### ESTIMATED RESULTS OF PARTICIPATION IN THE ELECTRICITY MARKET IN APRIL

Unit: Bill VND

2,344

Plan of Month Estimated monthly results Accumulation in 2024

2,083

April marks the end of dry season in the South, start of dry season in the Central region as well as the beginning of the hot season in the North. Average temperatures increased, causing intense heat across the country. Demand for electricity peaked in all three regions, especially in Ho Chi Minh City, that in many days, electricity consumption has surpassed the peak in history. The average full market electricity price (FMP) increased compared to previous months, expected to reach about 1,745 VND/kWh. The operation of power plants is as follows: