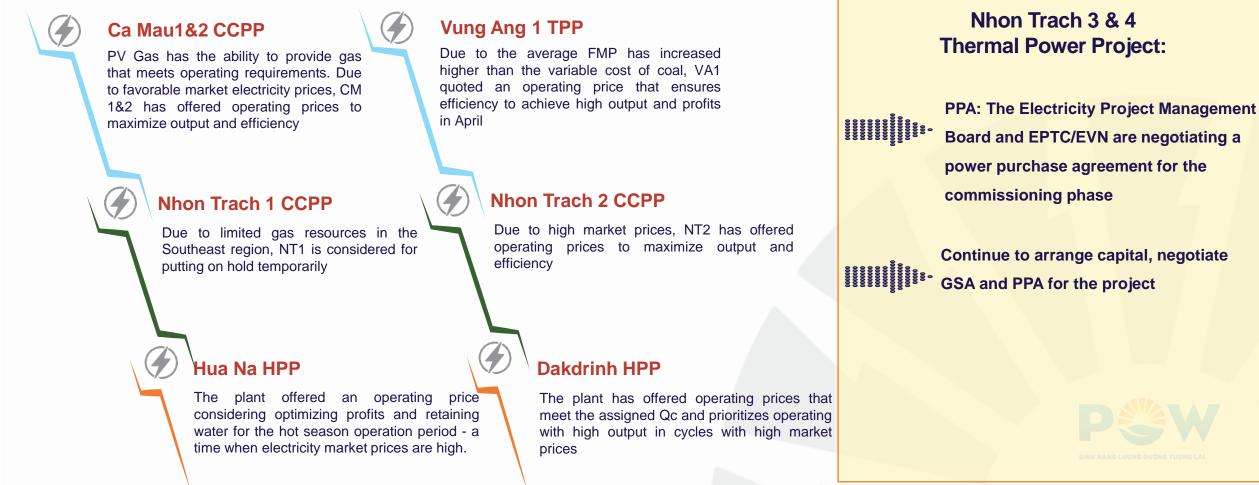

#### ESTIMATED RESULTS OF PARTICIPATION IN THE ELECTRICITY MARKET IN APRIL

Unit: Bill VND

2,344

Plan of Month Estimated monthly results Accumulation in 2024

2,083

April marks the end of dry season in the South, start of dry season in the Central region as well as the beginning of the hot season in the North. Average temperatures increased, causing intense heat across the country. Demand for electricity peaked in all three regions, especially in Ho Chi Minh City, that in many days, electricity consumption has surpassed the peak in history. The average full market electricity price (FMP) increased compared to previous months, expected to reach about 1,745 VND/kWh. The operation of power plants is as follows: